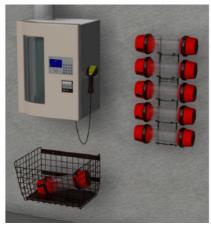

odified whatever you want.



- Check access system with Rfid/Magnetic Card or numerical Password.
- Identification and traceable with Barcode of the inserted material.
- Portholes of shipment and arrival electronically checked.
- Consultation file of the effected operations.
- Personalization fast rubric.
- Check usage of the carrier for signaling necessity of maintenance.
- Automatic restitution of the empty carrier to the owner in the system.
- Diagnostic and tests of the station (Service functions).

### And optional:

- Remote info panel for anticipate information about the carrier to the Laboratory arrivals.
  - Printing paper receipts for completed shipments or correct receipt of the material.
    - System of washing and automatic disinfection of the carriers.

### **End Station**



### **Passing Station**





# **Touch Version**



With: Thermal Printer Barcode Scanner RFID System

### Sitrator Sirl

Your partner in the world for pneumatic tube systems.

Via Monte Nero, 19

20010 Bareggio (MI)

T 0039 0290360342

info@sitratec.it

www.sitratec.it