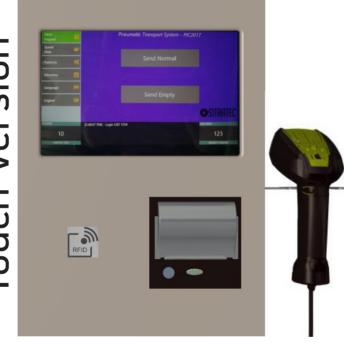

with Rfid/Magnetic Card or numerical Password.
- Identification and traceable with Barcode of the inserted material.
- Portholes of shipment and arrival electronically checked.
- Consultation file of the effected operations.
- Personalization fast rubric.
- Check usage of the carrier for signaling necessity of maintenance.
- Automatic restitution of the empty carrier to the owner in the system.
- Diagnostic and tests of the station (Service functions).

### And optional:

- Remote info panel for anticipate information about the carrier to the Laboratory arrivals.
  - Printing paper receipts for completed shipments or correct receipt of the material.
    - System of washing and automatic disinfection of the carriers.

### **End Station**



### **Passing Station**





# **Touch Version**



With: Thermal Printer Barcode Scanner RFID System

### Sitrator Sirl

Your partner in the world for pneumatic tube systems.

Via Monte Nero, 19

20010 Bareggio (MI)

T 0039 0290360342

info@sitratec.it

www.sitratec.it