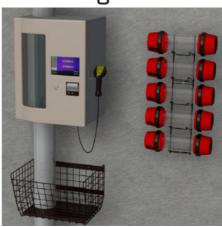

- Check access system with Rfid/Magnetic Card or numerical Password.
- Identification and traceable with Barcode of the inserted material.
- Portholes of shipment and arrival electronically checked.
- Consultation file of the effected operations.
- Personalization fast rubric.
- Check usage of the carrier for signaling necessity of maintenance.
- Automatic restitution of the empty carrier to the owner in the system.
- Diagnostic and tests of the station (Service functions).

### And optional:

- Remote info panel for anticipate information about the carrier to the Laboratory arrivals.
  - Printing paper receipts for completed shipments or correct receipt of the material.
    - System of washing and automatic disinfection of the carriers.

### **End Station**



### **Passing Station**





# **Touch Version**



With: Thermal Printer Barcode Scanner RFID System

### Sitrator Sirl

Your partner in the world for pneumatic tube systems.

Via Monte Nero, 19

20010 Bareggio (MI)

T 0039 0290360342

info@sitratec.it

www.sitratec.it